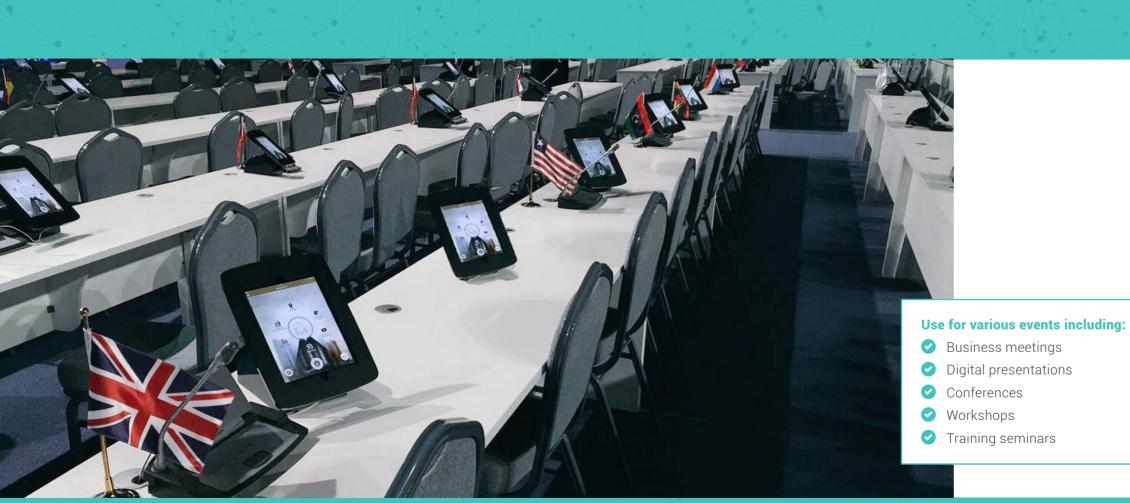

# Expert technical support on a global scale.

The right technical support can make or break an event.

Skilled in logistics and IT, One World Rental's technical team will deliver, install, configure and test your equipment so that everything is set up and ready to go.

OWR provides software configuration, hardware integration, and robust, consistent WiFi.

OWR creates successful digital experiences that enhance any event.

### Event logistics solutions can include:

- ✓ WiFi configuration
- ✓ On-site technical support
- Operations and project management
- Storage and fulfilment
- Sevent technology design & installation