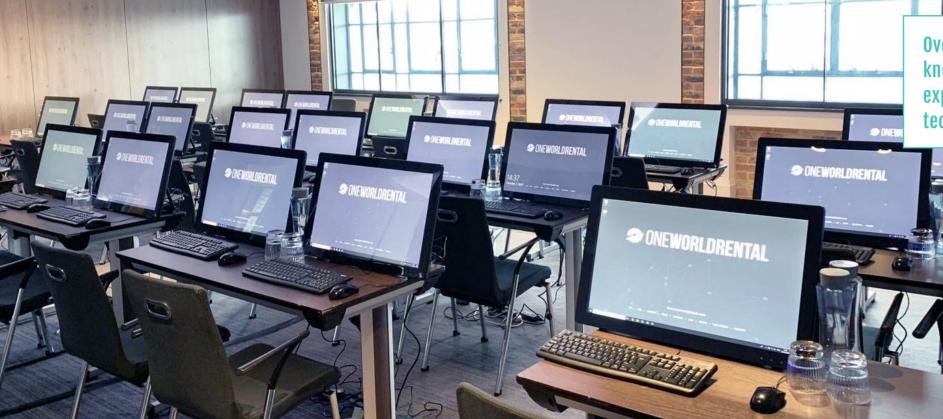

# **OUR SOLUTIONS**

One World Rental provides laptops for corporate events and conferences, seminars and temporary office setups.

Whatever the project, you can be assured of getting fully integrated laptops with software installation and setup. Businesses do not want the hassle of installing and setting up multiple laptops; it can take hours per device and time is money. One World Rental offers the total IT solution.

Whether it's a MacBook, Lenovo ThinkPad, Dell, HP EliteBook or an MSI gaming laptop, OWR has it covered. "One World Rental hires event hardware, while creating and installing intelligent software solutions and offering technical services for corporate, public and fundraising events."