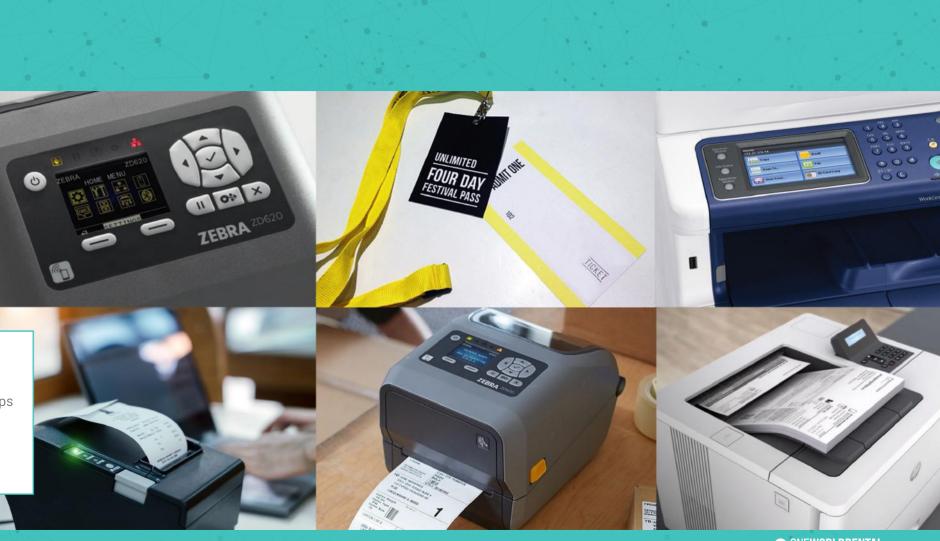

## **Electronic Point of Sale systems** with an integrated menu and software.

One World Rental has the latest range of 'Electronic Point of Sale' hardware. including EPOS printers, contactless payment, scanners, iPads, stands, receipt printers, and cash drawers. From corporate exhibitions to international festivals. OWR are the EPOS experts.

Partnered with the biggest names in EPOS software to provide the best support and guidance on the right event solutions.

Simple to setup products and the option of an onsite technical support team.

One World Rental provides printers for Point of Sale and event registration, as well as copiers for temporary office setups.

OWR has a range of printers that can print receipts, wristbands, and event badges at the touch of a button. Options include portable printers, laser printers, thermal printers, RFID printers, copiers, and more.

OWR can also supply event specific badges with customisable data, which can be combined with branded lanyards or a protective badge sleeve.

### **Printers for every solution:**

- Thermal printers
- RFID for smart labels with RFID chips
- Copiers for temporary offices
- Laser, wireless and multifunction
- ✓ ID, badging and registration