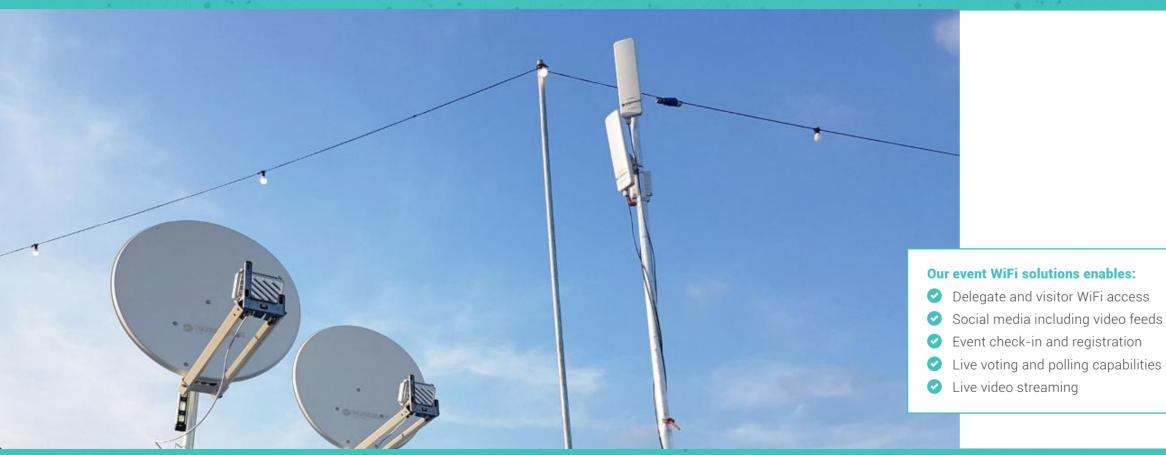

# **EVENT WIFI**

**One World Rental's expert** networking engineers install secure, high-speed WiFi for a range of events, anywhere.

Installing event WiFi networks and telecoms for a range of industries including banking, corporate, public, marketing, entertainment, finance and education.

One World Rental is award-winning, global, and committed to your digital success.

A team of highly skilled event experts will be on-site throughout the event's duration to provide full technical support to organisers and attendees alike.

## One World Rental provides secure, consistent, high-speed festival WiFi for events globally.

With over a decade of expertise and the latest event technology, OWR provides robust, high-speed indoor/outdoor festival WiFi solutions in any location, regardless of existing infrastructure.

Innovation and excellence: advanced onsite support and international deployment.

Expertly trained OWR technical staff are award-winning service providers, connecting hundreds of festivals each year worldwide.