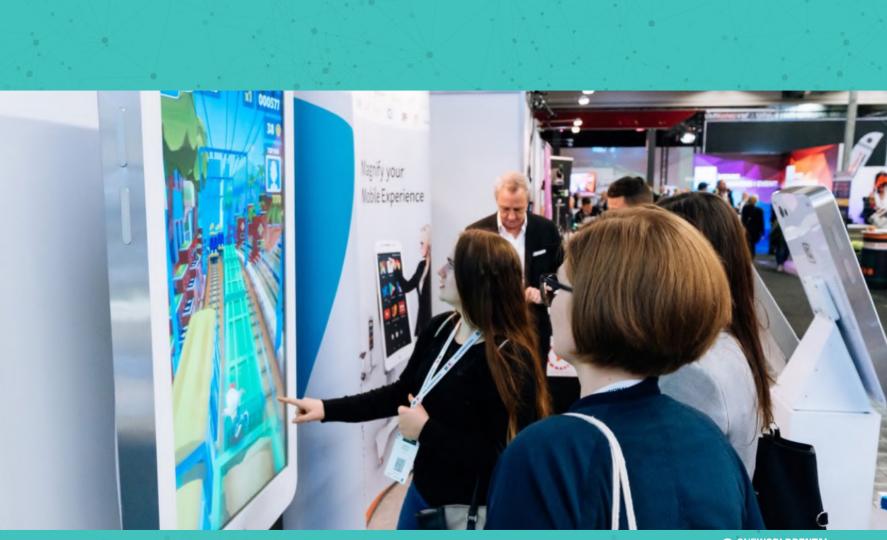

## Attract customer attention with a unique, interactive touchscreen experience.

Giant tablets look like an enormous smartphone, or a mega-sized tablet. The size tends to attract instant engagement and interaction, which is exactly what you want at an event.

The best part about the giant tablet display is how intuitive it is. Your guests already know how to use it, because the interface mimics that of an iPad, iPhone or Android tablet. OWR provides giant tablets globally in a range of sizes.

# Giant tablets are great for:

- Exhibitions
- Trade shows
- Training events
- ✓ Workshops
- Presentations

**ONEWORLDRENTAL** 