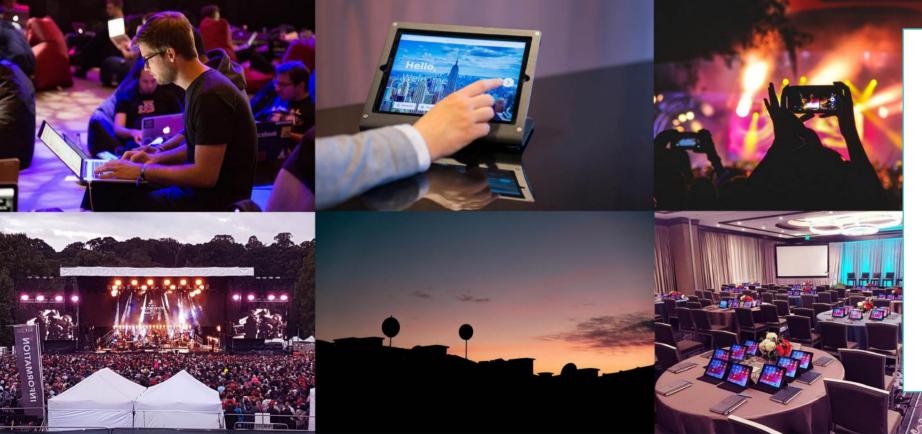

## One World Rental provides secure, consistent, high-speed festival WiFi for events globally.

With over a decade of expertise and the latest event technology, OWR provides robust, high-speed indoor/outdoor festival WiFi solutions in any location, regardless of existing infrastructure.

Innovation and excellence: advanced onsite support and international deployment.

Expertly trained OWR technical staff are award-winning service providers, connecting hundreds of festivals each year worldwide.

# Dynamic Audio-Visual technology.

Providing event tested technology for conventions, seminars, trade shows, exhibitions, festivals, fundraisers & more.

One World Rental offers the best in speakers, digital mixers, matrix switches, mics, PA systems, projectors, LED video walls, touchscreens and digital signage.