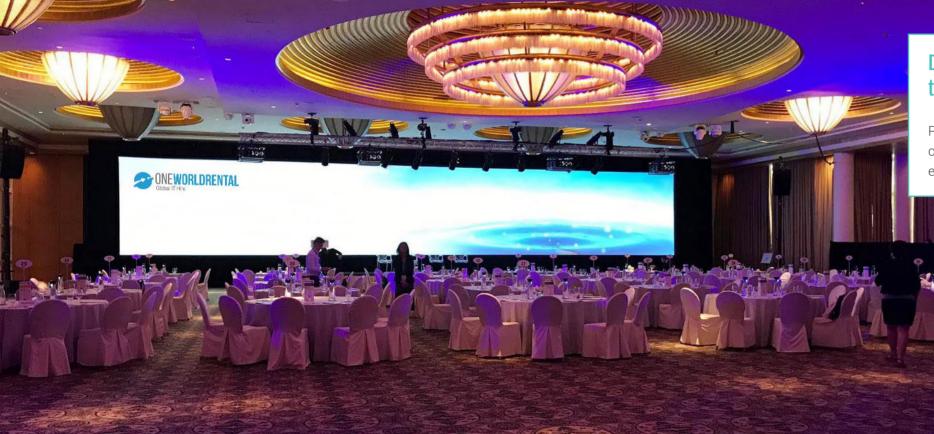

# **AUDIO & VISUAL**

# Dynamic Audio-Visual technology.

Providing event tested technology for conventions, seminars, trade shows, exhibitions, festivals, fundraisers & more.

One World Rental offers the best in speakers, digital mixers, matrix switches, mics, PA systems, projectors, LED video walls, touchscreens and digital signage.

The latest equipment integrated with applications and media files for an engaging, interactive audience journey.

Audio-Visual technology and technical services including delivery, setup, installation, derigging and on-site support.